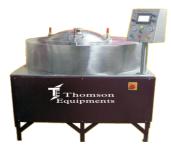

# VACUUM INDUCTION TABLE-TOP TURBO-PRESSURE CASTING MACHINE : MODEL NO: PEARL VPC TURBO 500-T

# FEATURES :

- Fully IGBT technology.
- Easy Casting with 100% mixing with Vacuum and Gas with process Indication.
- Three mode Casting:- Direct casting, Interval casting and Manual Casting with TURBO-PRESSURE Casting Feature.
- Down-pouring type Water cooled Melting Chamber.
- "K", "R" and "S" Type Thermocouple, Temperature Upto 1400 Deg. C.
- Microcontroller Based Touch screen Control Panel with 5000 Program memory with more excellent features.
- Water cooled Melting & Flask Chamber.
- Easy Installation due to compactness, Servicing and Calibration.
- Inbuilt Vacuum Guage and Pressure Guage.
- High efficiency and high performance with TURBO-PRESSURE Feature.
- Medium frequency Induction melting with excellent churning (auto stirring) for Jewellery Casting.

## **TECHNICAL SPECIFICATIONS :**

Power Supply Power Consumption Crucible Capacity Max. Melting Time Max. Temperature Water Circulation Dimension Weight : Single phase & three phase (220 V & 440 V).
: 5 Kw.
: 500 Grams.
: 3 Mins.
: 1400 Deg. C.
: 3 Ltrs. / Min.
: 30" x 24" x 30" H.
: Approx. 60 Kg.