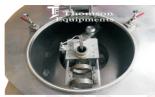

# VACUUM CENTRIFUGAL CASTING MACHINE MODEL NO: PEARL VCC-2000.

#### FEATURES :

- Fully IGBT technology.
- Easy Casting with 100% self mixing with Vacuum process with Indication.
- Three mode Casting:- Auto, Semi auto and Manual Casting.
- Acceleration controlled Double swing arm for Smooth surface and loss control with perfect casting with filigree.
- Optical Pyrometer Controlled accurate thermal control with high Efficiency.

(Please Note: Optical Pyrometer cost Excluded).

- Microcontroller Based Touch screen Control Panel with 5000 Program memory with more excellent features.
- Easy Installation due to compactness, Servicing and Calibration.
- Available in various capacity 350 Gr.Pt. to 2 Kg Gold.
- Inbuilt Vacuum Guage and Air Guage.
- Medium frequency Induction melting for excellent self churning (auto stirring) for Jewellery Casting.
- The optimum casting result is to be achieved with best efficiency of metal developed "Double Swing Arm" by Thomson Equipments.
- The best Casting Performance with Silver, Gold, Steel and Platinum.
- Available in Various sizes. As per requirement.
- More Details Contact Us.

## TECHNICAL SPECIFICATIONS :

- Power Supply
- Power Consumption
- : Three phase (440 volts).
  - : 5 to 15 KW and more as per crucible capacity. : 1 Kg.( upto 2Kg.) Gold.350 gram, Platinum.
- Crucible Capacity
  Max. Melting Time
- : 3 Mins.
- Max. Temperature
- Water Circulation
- : 2000 Deg. C.
- : 3 Ltrs. / Min.