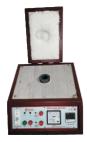

# **VACUUM INVESTMENT MIXER :** MODEL NO: TEIM-1/3/5

## FEATURES :

- Available In Various Sizes.
- Inbuilt Vacuum Pump.
- Rotating Flask Chamber (Subject to Model)
- Inbuilt Vibrator.
- Inbuilt Mixer.
- Available in single phase & three phase.
- Advanced quality.
- Easy to operate.
- Advanced features with speed control.
- Also available in custom design.
- Inbuilt AC Motor Drive with 0-100% Mixing Speed.

#### **TECHNICAL SPECIFICATIONS:**

- Power Supply
- **Power Consumption** : 2 Kw. (Approx.)
- Mixing Capacity
- Flask Chamber
- Dimension
- Weight

- : Single Phase (220 v) / Three Phase (415V).
- : 10 Kg. (Approx.)
- : 4"x 12"X 5nos.
- : 24"x 48"x 48" H.
- : 110 Kg.