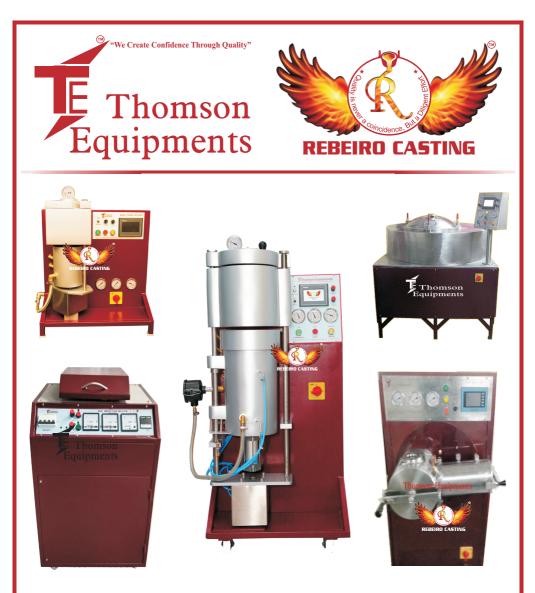

# FOR THOMSON EQUIPMENTS APP

Manufacturing Customized Jewellery Induction Casting, Melting, Brazing Machines, Investment Mixers, Electro-Plating & Hydro-Pneumatic Sprue cutters Etc.

# VACUUM INDUCTION TABLE-TOP TURBO-PRESSURE CASTING MACHINE : MODEL NO: PEARL VPC TURBO 500-T

# FEATURES :

- Fully IGBT technology.
- Easy Casting with 100% mixing with Vacuum and Gas with process Indication.
- Three mode Casting:- Direct casting, Interval casting and Manual Casting with TURBO-PRESSURE Casting Feature.
- Down-pouring type Water cooled Melting Chamber.
- "K", "R" and "S" Type Thermocouple, Temperature Upto 1400 Deg. C.
- Microcontroller Based Touch screen Control Panel with 5000 Program memory with more excellent features.
- Water cooled Melting & Flask Chamber.
- Easy Installation due to compactness, Servicing and Calibration.
- Inbuilt Vacuum Guage and Pressure Guage.
- High efficiency and high performance with TURBO-PRESSURE Feature.
- Medium frequency Induction melting with excellent churning (auto stirring) for Jewellery Casting.

## **TECHNICAL SPECIFICATIONS :**

Power Supply Power Consumption Crucible Capacity Max. Melting Time Max. Temperature Water Circulation Dimension Weight : Single phase & three phase (220 V & 440 V).
: 5 Kw.
: 500 Grams.
: 3 Mins.
: 1400 Deg. C.
: 3 Ltrs. / Min.
: 30" x 24" x 30" H.
: Approx. 60 Kg.

# VACUUM INDUCTION TURBO-PRESSURE CASTING MACHINE : MODEL NO: PEARL VPC TURBO 1000/2000/5000

## FEATURES :

- Fully IGBT technology.
- Easy Casting with 100% mixing with Vacuum and Gas with process Indication.
- Three mode Casting:- Direct casting, Interval casting and Manual Casting with TURBO-PRESSURE Casting Feature.
- Down-pouring type Water cooled Melting Chamber.
- "K","R" and "S" Type Thermocouple, Temperature Upto 1400 Deg. C.
- Microcontroller Based Touch screen Control Panel with 5000 Program memory with more excellent features.
- Water cooled Melting & Flask Chamber.
- Optional Metal shotting tank.
- Easy Installation due to compactness, Servicing and 
   Calibration.
- Available in various capacity 1Kg to 5 Kg and above.
- Inbuilt Vacuum Guage and Pressure Guage.
- High efficiency and high performance with TURBO-PRESSURE.
- Medium frequency Induction melting for excellent churning (auto stirring) for Jewellery Casting.

## **TECHNICAL SPECIFICATIONS :**

- Power Supply
- Power Consumption
- Crucible Capacity
- Max. Melting Time
- Max. Temperature
- Water Circulation
- Dimension
- Weight

- : Single phase & three phase (220 V & 440 V).
- : 5 to15 KW and more as per crucible capacity.
- : 1 Kg.(upto 5Kg.)
- : 3 Mins.
- : 1400 Deg. C.
- : 3 Ltrs. / Min.
- : 24" x 24" x 42" H.
- : Approx. 95 Kg.

# VACUUM CENTRIFUGAL CASTING MACHINE MODEL NO: PEARL VCC-2000.

#### FEATURES :

- Fully IGBT technology.
- Easy Casting with 100% self mixing with Vacuum process with Indication.
- Three mode Casting:- Auto, Semi auto and Manual Casting.
- Acceleration controlled Double swing arm for Smooth surface and loss control with perfect casting with filigree.
- Optical Pyrometer Controlled accurate thermal control with high Efficiency.

(Please Note: Optical Pyrometer cost Excluded).

- Microcontroller Based Touch screen Control Panel with 5000 Program memory with more excellent features.
- Easy Installation due to compactness, Servicing and Calibration.
- Available in various capacity 350 Gr.Pt. to 2 Kg Gold.
- Inbuilt Vacuum Guage and Air Guage.
- Medium frequency Induction melting for excellent self churning (auto stirring) for Jewellery Casting.
- The optimum casting result is to be achieved with best efficiency of metal developed "Double Swing Arm" by Thomson Equipments.
- The best Casting Performance with Silver, Gold, Steel and Platinum.
- Available in Various sizes. As per requirement.
- More Details Contact Us.

## TECHNICAL SPECIFICATIONS :

- Power Supply
- Power Consumption
- : Three phase (440 volts).
  - : 5 to 15 KW and more as per crucible capacity. : 1 Kg.( upto 2Kg.) Gold.350 gram, Platinum.
- Crucible Capacity
  Max. Melting Time
- : 3 Mins.
- Max. Temperature
- Water Circulation
- : 2000 Deg. C.
- : 3 Ltrs. / Min.

# VACUUM INDUCTION TILTING PRESSURE **CASTING MACHINE MODEL NO: PEARL VTC-350.**

- Fully IGBT technology.
- Easy casting with 100% mixing with Vacuum and Gas with process Indication.
- Three mode casting :- Direct casting, Interval casting and Manual casting feature.
- TILTING type water cooled SS-304 Melting and Flask Chamber.
- "K" and "R" type Thermocouple, Temperature upto 1400 Deg. C.
- Optical pyrometer for 2000 Deg. C.
- Microcontroller based Touch Screen Control Panel.
- Easy installation due to compactness, Servicing and Calibration.
- Available in various capacity 500 Gram to 5Kg and above for Silver, Gold and Platinum,
- Inbuilt Vacuum Guage and Pressure Guage.
- High efficiency and high performance with medium frequency Induction melting for excellent churning (auto stirring) for Jewellery Casting.

#### **TECHNICAL SPECIFICATIONS:**

- Power Supply
- : Single phase & Three Phase (220 V & 440 V).
- Power Consumption
- Crucible Capacity
- Max. Melting Time
- : 2000 Deg. C. Max. Temperature
- Water Circulation : 3 to 6 Ltrs. / Min.
- Dimension : 24" x 24" x 40" H.
- Weiaht : Approx. 80 Kg.

- : 5 to 25 KW and more as per crucible capacity.
- : 1 Kg. ( Upto 5 Kg.).
- : 3 Mins.

# **VACUUM INVESTMENT MIXER :** MODEL NO: TEIM-1/3/5

## FEATURES :

- Available In Various Sizes.
- Inbuilt Vacuum Pump.
- Rotating Flask Chamber (Subject to Model)
- Inbuilt Vibrator.
- Inbuilt Mixer.
- Available in single phase & three phase.
- Advanced quality.
- Easy to operate.
- Advanced features with speed control.
- Also available in custom design.
- Inbuilt AC Motor Drive with 0-100% Mixing Speed.

#### **TECHNICAL SPECIFICATIONS:**

- Power Supply
- **Power Consumption** : 2 Kw. (Approx.)
- Mixing Capacity
- Flask Chamber
- Dimension
- Weight

- : Single Phase (220 v) / Three Phase (415V).
- : 10 Kg. (Approx.)
- : 4"x 12"X 5nos.
- : 24"x 48"x 48" H.
- : 110 Kg.

# PNEUMATIC HYDRAULIC SPRUE CUTTER

# FEATURES :

- Cuts sprues up to 5 mm thick.
- Fast cutting.
- · Adjustable blade fixture.
- Jaws and blades have long life.

# **TECHNICAL SPECIFICATIONS :**

- Working Pressure : Approx.9,000 PSI.
  - Input Pressure : 75 120 PSI.
- Dimension · 11" | x 6" x 22" H

# HEAVY DUTY INDUCTION METAL MELTER

## FEATURES :

- Fully IGBT technology.
- Medium frequency induction melting for excellent churning (auto stirring) for jewellery industry.
- Available in various capacity 1 kg. To 5 kg. and above.
- Digital PID temperature controller / optical pyrometer.
- Temperature more than 1200 deg. C,1400 deg. C & 2000 deg. C for gold, silver, Nickel, Palladium, Platinum and also we provide for Titanium and other reactive metal and higher temperature.

(Please note:- This melter is not designed for reactive metals).

- Available in Optimum sizes.
- High efficiency and high performance.

#### **TECHNICAL SPECIFICATIONS :**

- Power Supply
- Power Consumption
  - Crucible Capacity
- : Single phase & three phase (220 V & 440 V).
- : 5-10 KW and more as per crucible capacity.
  - : 1 Kg to 5 Kg as per requirement. : 3 to 10 Mins.
- Max. Melting Time Max. Temperature
- : 1200 Deg. C (1400 Deg. C Optional).
- Water Circulation
- Dimension
- : 3 Ltrs. / Min.
- : 18"x 18" x 24" H.

# **HEAVY DUTY GOLD MELTER**

## FEATURES :

- Advanced quality Transformer Based.
- Inbuilt Temperature controller upto 1150 Deg. C.
- "K" type thermocouple with Superior performance.

## **TECHNICAL SPECIFICATIONS :**

- **Power Supply** : Single Phase / Three Phase.
- Power Consumption: 500 watts to 10 Kw.
- Crucible Capacity : 500 Gr. to 5 Kg.
- **Dimension** : 12"x12"x24" H.
- Weight : 20Kg. (Approx.)