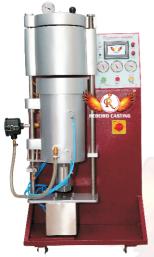

# VACUUM INDUCTION TABLE-TOP TURBO-PRESSURE CASTING MACHINE : MODEL NO: PEARL VPC TURBO 500-T

# FEATURES :

- Fully IGBT technology.
- Easy Casting with 100% mixing with Vacuum and Gas with process Indication.
- Three mode Casting:- Direct casting, Interval casting and Manual Casting with TURBO-PRESSURE Casting Feature.
- Down-pouring type Water cooled Melting Chamber.
- "K", "R" and "S" Type Thermocouple, Temperature Upto 1400 Deg. C.
- Microcontroller Based Touch screen Control Panel with 5000 Program memory with more excellent features.
- Water cooled Melting & Flask Chamber.
- Easy Installation due to compactness, Servicing and Calibration.
- Inbuilt Vacuum Guage and Pressure Guage.
- High efficiency and high performance with TURBO-PRESSURE Feature.
- Medium frequency Induction melting with excellent churning (auto stirring) for Jewellery Casting.

## **TECHNICAL SPECIFICATIONS :**

Power Supply Power Consumption Crucible Capacity Max. Melting Time Max. Temperature Water Circulation Dimension Weight : Single phase & three phase (220 V & 440 V).
: 5 Kw.
: 500 Grams.
: 3 Mins.
: 1400 Deg. C.
: 3 Ltrs. / Min.
: 30" x 24" x 30" H.
: Approx. 60 Kg.