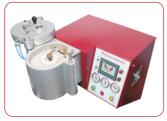

# VACUUM CENTRIFUGAL CASTING MACHINE MODEL NO: PEARL VCC-2000.

#### FEATURES :

- Fully IGBT technology.
- Easy Casting with 100% self mixing with Vacuum process with Indication.
- Three mode Casting:- Auto, Semi auto and Manual Casting.
- Acceleration controlled Double swing arm for Smooth surface and loss control with perfect casting with filigree.
- Optical Pyrometer Controlled accurate thermal control with high Efficiency.

(Please Note: Optical Pyrometer cost Excluded).

- Microcontroller Based Touch screen Control Panel with 5000 Program memory with more excellent features.
- Easy Installation due to compactness, Servicing and Calibration.
- Available in various capacity 350 Gr.Pt. to 2 Kg Gold.
- Inbuilt Vacuum Guage and Air Guage.
- Medium frequency Induction melting for excellent self churning (auto stirring) for Jewellery Casting.
- The optimum casting result is to be achieved with best efficiency of metal developed "Double Swing Arm" by Thomson Equipments.
- The best Casting Performance with Silver, Gold, Steel and Platinum.
- Available in Various sizes. As per requirement.
- More Details Contact Us.

## TECHNICAL SPECIFICATIONS :

- Power Supply
- Power Consumption
- : Three phase (440 volts).
  - : 5 to 15 KW and more as per crucible capacity. : 1 Kg.( upto 2Kg.) Gold.350 gram, Platinum.
- Crucible Capacity
  Max. Melting Time
- : 3 Mins.
- Max. Temperature
- Water Circulation
- : 2000 Deg. C.
- : 3 Ltrs. / Min.