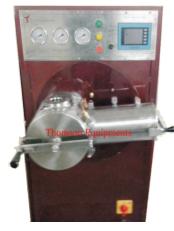

# VACUUM INDUCTION TILTING PRESSURE **CASTING MACHINE MODEL NO: PEARL VTC-350.**

- Fully IGBT technology.
- Easy casting with 100% mixing with Vacuum and Gas with process Indication.
- Three mode casting :- Direct casting, Interval casting and Manual casting feature.
- TILTING type water cooled SS-304 Melting and Flask Chamber.
- "K" and "R" type Thermocouple, Temperature upto 1400 Deg. C.
- Optical pyrometer for 2000 Deg. C.
- Microcontroller based Touch Screen Control Panel.
- Easy installation due to compactness, Servicing and Calibration.
- Available in various capacity 500 Gram to 5Kg and above for Silver, Gold and Platinum,
- Inbuilt Vacuum Guage and Pressure Guage.
- High efficiency and high performance with medium frequency Induction melting for excellent churning (auto stirring) for Jewellery Casting.

#### **TECHNICAL SPECIFICATIONS:**

- Power Supply
- : Single phase & Three Phase (220 V & 440 V).
- Power Consumption
- Crucible Capacity
- Max. Melting Time
- : 2000 Deg. C. Max. Temperature
- Water Circulation : 3 to 6 Ltrs. / Min.
- Dimension : 24" x 24" x 40" H.
- Weiaht : Approx. 80 Kg.

- : 5 to 25 KW and more as per crucible capacity.
- : 1 Kg. ( Upto 5 Kg.).
- : 3 Mins.