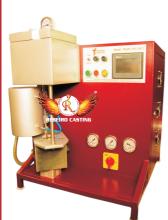

# VACUUM INDUCTION TURBO-PRESSURE CASTING MACHINE : MODEL NO: PEARL VPC TURBO 1000/2000/5000

## FEATURES :

- Fully IGBT technology.
- Easy Casting with 100% mixing with Vacuum and Gas with process Indication.
- Three mode Casting:- Direct casting, Interval casting and Manual Casting with TURBO-PRESSURE Casting Feature.
- Down-pouring type Water cooled Melting Chamber.
- "K","R" and "S" Type Thermocouple, Temperature Upto 1400 Deg. C.
- Microcontroller Based Touch screen Control Panel with 5000 Program memory with more excellent features.
- Water cooled Melting & Flask Chamber.
- Optional Metal shotting tank.
- Easy Installation due to compactness, Servicing and 
   Calibration.
- Available in various capacity 1Kg to 5 Kg and above.
- Inbuilt Vacuum Guage and Pressure Guage.
- High efficiency and high performance with TURBO-PRESSURE.
- Medium frequency Induction melting for excellent churning (auto stirring) for Jewellery Casting.

## **TECHNICAL SPECIFICATIONS :**

- Power Supply
- Power Consumption
- Crucible Capacity
- Max. Melting Time
- Max. Temperature
- Water Circulation
- Dimension
- Weight

- : Single phase & three phase (220 V & 440 V).
- : 5 to15 KW and more as per crucible capacity.
- : 1 Kg.(upto 5Kg.)
- : 3 Mins.
- : 1400 Deg. C.
- : 3 Ltrs. / Min.
- : 24" x 24" x 42" H.
- : Approx. 95 Kg.