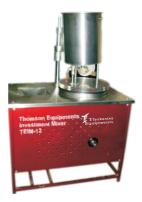

# **VACUUM INVESTMENT MIXER :** MODEL NO: TEIM-1/3/5

## FEATURES :

- Available In Various Sizes.
- Inbuilt Vacuum Pump.
- Rotating Flask Chamber (Subject to Model)
- Inbuilt Vibrator.
- Inbuilt Mixer.
- Available in single phase & three phase.
- Advanced quality.
- Easy to operate.
- Advanced features with speed control.
- Also available in custom design.
- Inbuilt AC Motor Drive with 0-100% Mixing Speed.

#### **TECHNICAL SPECIFICATIONS:**

- Power Supply
- **Power Consumption** : 2 Kw. (Approx.)
- Mixing Capacity
- Flask Chamber
- Dimension
- Weight

- : Single Phase (220 v) / Three Phase (415V).
- : 10 Kg. (Approx.)
- : 4"x 12"X 5nos.
- : 24"x 48"x 48" H.
- : 110 Kg.