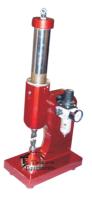

# PNEUMATIC HYDRAULIC SPRUE CUTTER

# FEATURES :

- Cuts sprues up to 5 mm thick.
- Fast cutting.
- · Adjustable blade fixture.
- Jaws and blades have long life.

# **TECHNICAL SPECIFICATIONS :**

- Working Pressure : Approx.9,000 PSI.
  - Input Pressure : 75 120 PSI.
- Dimension · 11" | x 6" x 22" H